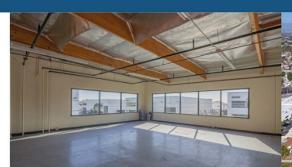

## LISTING FEATURES

- 35 Car Parking
- 21' Clear
- Built in 1995
- (2) Dock & (1) Ground Level Loading Overnight 60' Concrete Truckwell
- Gated side yard included
- Net to Gross Includes Taxes, Insurance, CAM
- .45/3000 Sprinklers w/ Smoke Vents; 400 Amp, 480/277 Volt, 3 Phase, 4 Wire w/ Add'l Conduit Capacity
- Natural Gas Stubbed; 2" Heavy Duty Water Service
- Experienced Landlord w/ Additional Buildings for Expansion
- Excellent Freeway Access
- March 2023 Occupancy

## **RECENT BUILDING UPGRADES**

• New white roofs - better for keeping warehouse cool

Electric and manual roll down gates for exterior of glass storefronts

• New curb mounted smoke hatch vented skylights