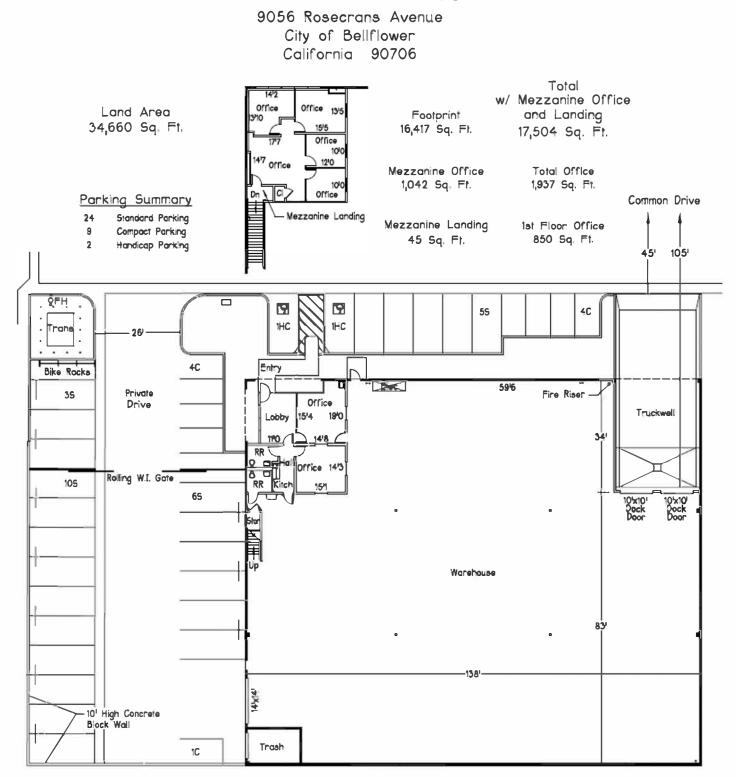

## 17,504 SF CLASS A - INDUSTRIAL FOR LEASE

## 9056 ROSECRANS AVE. BELLFLOWER, CA 90706 **\$1.73 NET**

+ \$0.27 Net Charges
4% Annual Increases
5 Year Term Minimum
850 SF Ground Floor Office
+ 1,042 SF Mezz Storage
(Included in total)

ц. т.

## LISTING FEATURES

- 35 Car Parking
- 21' Clear
- Built in 1995
- (2) Dock & (1) Ground Level Loading Overnight 60' Concrete Truckwell
- Gated side yard included
- Net to Gross Includes Taxes, Insurance, CAM
- .45/3000 Sprinklers w/ Smoke Vents; 400 Amp, 480/277 Volt, 3 Phase, 4 Wire w/ Add'l Conduit Capacity
- Natural Gas Stubbed; 2" Heavy Duty Water Service
- Experienced Landlord w/ Additional Buildings for Expansion
- Excellent Freeway Access
- March 2023 Occupancy